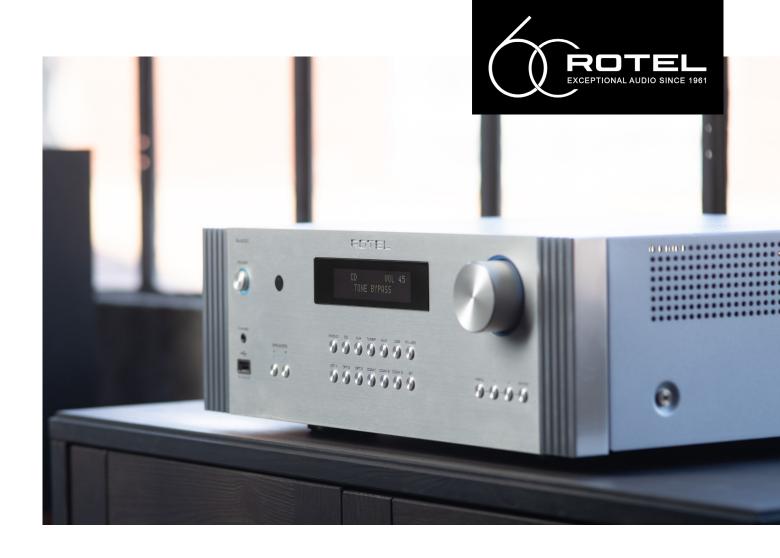

## **RA-6000**

The Diamond Series RA-6000 Integrated Amplifier celebrates Rotel's 60-Years of Japanese heritage. The RA-6000 supports a wide array of modern and legacy analog and digital sources delivering 350 watts of Class AB power into 4 ohms with exceptional acoustic detail and controlled rich, deep bass energy.

Digital inputs support 24-bit/192kHz audio streams. The asynchronous PC-USB input supports up to 32-bit/384kHz audio, decodes and renders MQA, and is fully certified Roon Tested. A Moving Magnet Phono stage is also included for vinyl fans.

Front panel controls, back-lit IR remote and 2-line display ensure intuitive operation. Ethernet, RS232,12V trigger and external remote input simplify integration with control systems.