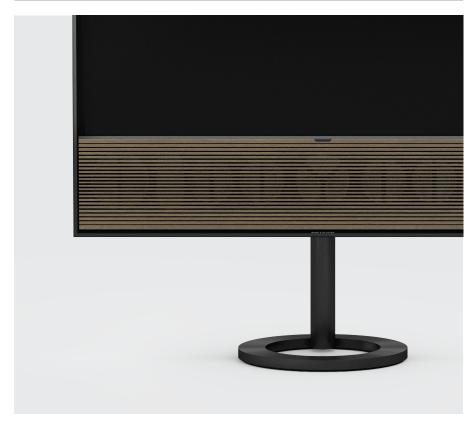

#### Placement 48"

- Manual floor stand with right/left turn (180°)
- · Wall bracket with right/left turn (40°)
- · Table stand

#### Placement 55"

- Manual floor stand with right/left turn (180°)
- · Wall bracket with right/left turn (35°)
- · Table stand

WALL BRACKET Black Painted Steel