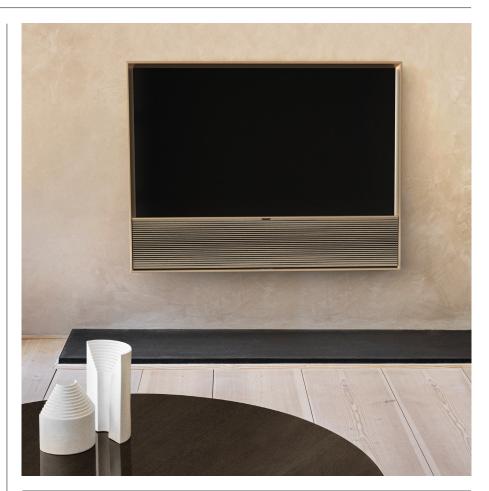

# Timeless design and award-winning\* sound

At first sight, its timeless design is subtle yet refined. And from the moment you turn it on, it captivates your attention. It's the sound of an award-winning speaker solution, paired with the latest generation OLED screen, that confirms that this is indeed a Bang & Olufsen television experience. One you simply must hear, see and feel to believe.

#### The aluminium frame

The characteristic aluminium frame around Beovision Contour is developed in conjunction with our own Aluminium Factory in Denmark. The shape is designed to appear rounded and gentle overall but exact and precise where it counts. This is done by extruding the profiles in a beautiful profile that is then machined to the finest of tolerances and joined perfectly in the corners.

#### 100 words:

A timeless design and award-winning sound in one television experience. Our minimalistic aluminium frame is available in a wide range of colours, together with curated fabric and wooden speaker fronts. The integrated 3-channel speaker solution with Dolby Atmos processing and 11 speaker drivers and amplifiers will mesmerise you - no matter if you're listening to pure speech, or deep bass. The experience is completed with the absolute black and realistic colours of the latest generation OLED screen from LG. Add the minimalistic floor stand, tabletop stand, or wall bracket, along with easy-to-use and programmable control technology and you have the Beovision Contour.