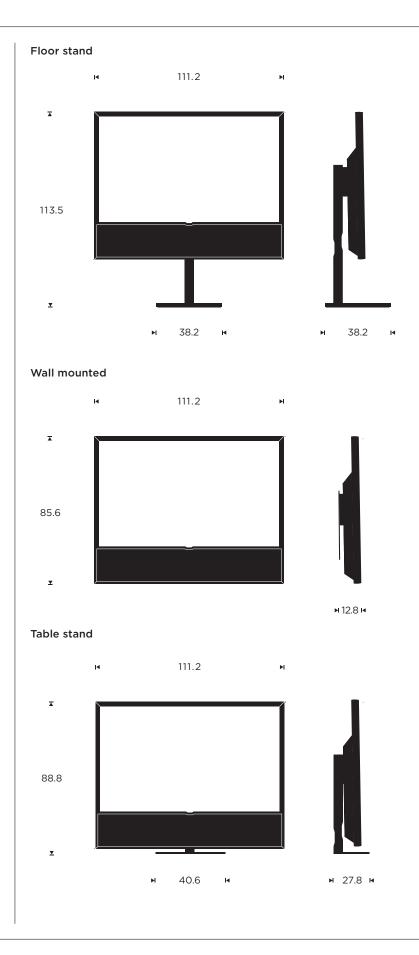

# MEASUREMENTS

SILVER ALUMINIUM FRAME

Grey Melangé Speaker Cover with Silver Aluminium Line

SILVER ALUMINIUM FRAME

Light Oak Speaker Cover with Silver Aluminium Line

GOLD TONE ALUMINIUM FRAME

BLACK ANTHRACITE FRAME