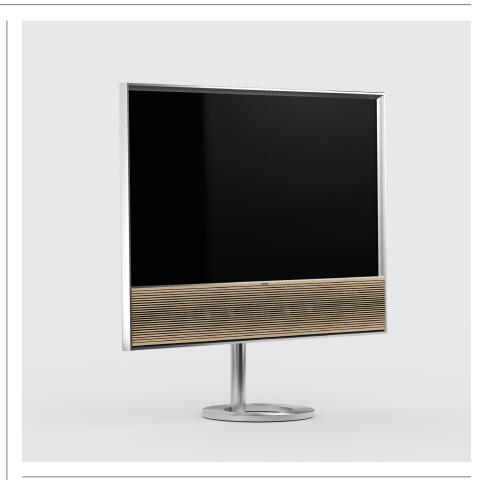

# Timeless design and award-winning\* sound

At first sight, its timeless design is subtle yet refined. And from the moment you turn it on, it captivates your attention. It's the sound of an award-winning speaker solution, paired with the latest generation OLED screen, that confirms that this is indeed a Bang & Olufsen television experience. One you simply must hear, see and feel to believe.

#### The aluminium frame

The characteristic aluminium frame around Beovision Contour is developed in conjunction with our own Aluminium Factory in Denmark. The shape is designed to appear rounded and gentle overall but exact and precise where it counts. This is done by extruding the profiles in a beautiful profile that is then machined to the finest of tolerances and joined perfectly in the corners.