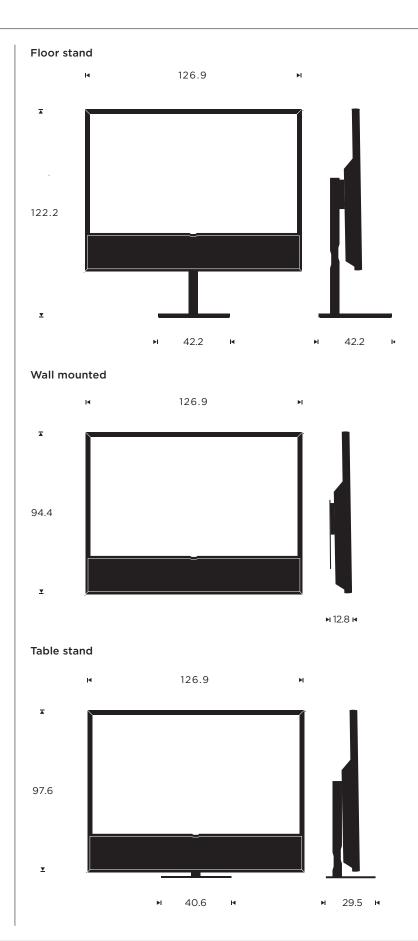

# MEASUREMENTS

SILVER ALUMINIUM FRAME

Grey Melangé Speaker Cover with Silver Aluminium Line

SILVER ALUMINIUM FRAME

Light Oak Speaker Cover with Silver Aluminium Line

GOLD TONE ALUMINIUM FRAME

BLACK ANTHRACITE FRAME