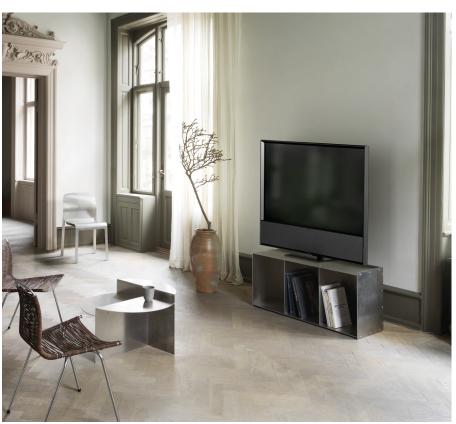

#### Placement 48"

- Manual floor stand with right/left turn (180°)
- · Wall bracket with right/left turn (40°)
- · Table stand

#### Placement 55"

- Manual floor stand with right/left turn (180°)
- · Wall bracket with right/left turn (35°)
- · Table stand