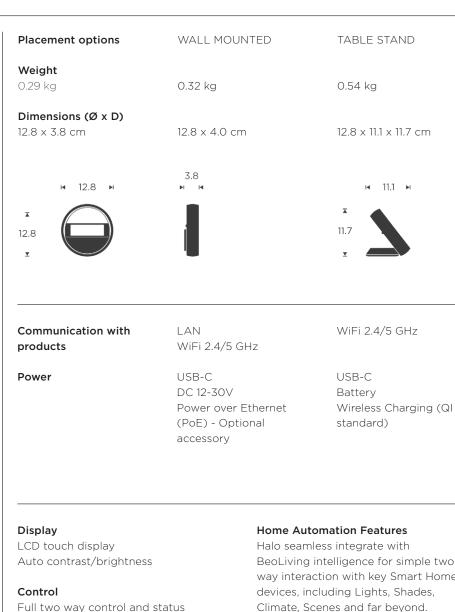

# One touch to music – easy and simple.

Bo

Beoremote Halo is a remote control for easy access to your favorite music without having to use your mobile device. Beoremote Halo incorporates an integrated touch screen display surrounded by an aluminium ring that controls volume and appears to be floating in the air.



## IMPORTANT FEATURES

- One touch to music easy and simple
- $\stackrel{\wedge}{\rightarrowtail}$  Favourites stored with one touch of a button
- Designed as an interior piece, with floating volume wheel
- Elegant Home Automation interface for lighting, shades, climate, scenes and beyond



11.2021V02



### BASIC

CONNECTIVITY

TECHNICAL



#### Proximity

Wakes up when approached and automatically goes to power down state

Halo seamless integrate with BeoLiving intelligence for simple twoway interaction with key Smart Home devices, including Lights, Shades, Climate, Scenes and far beyond. Halo's Home Automation interface is automatically configured by BeoLiving Intelligence essential, with option of more bespoke experiences available through BeoLiving Intelligence Pro for added flexibility. Halo's Home Automation features offers powerful and elegant design alternative to generic lighting keypads and SmartHome panels.

11.2021V02



## NICE TO KNOW

## Designer

Torsten Valeur, Valeur Designers

#### **Optional accessory**

BACK PLATE For hiding bigger holes in the wall. Material: Aluminium PoE ADAPTER For hiding in wall-ou