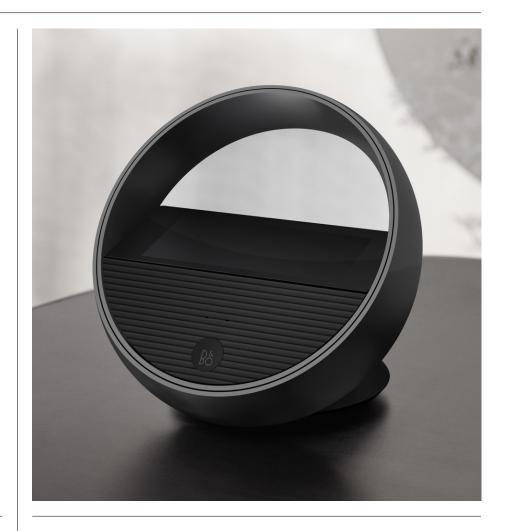

# One touch to music – easy and simple.

Bo

Beoremote Halo is a remote control for easy access to your favorite music without having to use your mobile device. Beoremote Halo incorporates an integrated touch screen display surrounded by an aluminium ring that controls volume and appears to be floating in the air.

## IMPORTANT FEATURES

- One touch to music easy and simple
- $\stackrel{\wedge}{\rightarrowtail}$  Favourites stored with one touch of a button
- Designed as an interior piece, with floating volume wheel
- Elegant Home Automation interface for lighting, shades, climate, scenes and beyond