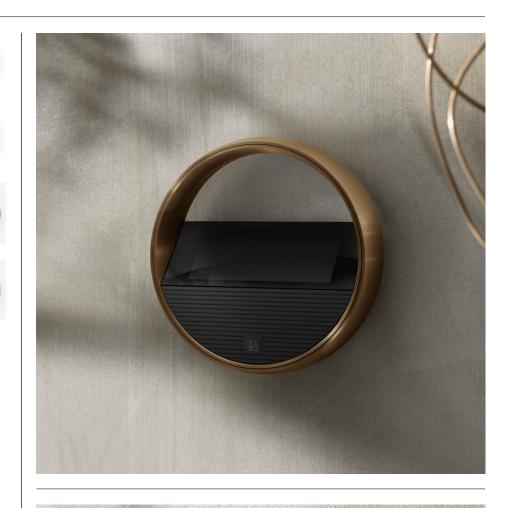

# One touch to music – easy and simple.

Bo

Beoremote Halo is a remote control for easy access to your favorite music without having to use your mobile device. Beoremote Halo incorporates an integrated touch screen display surrounded by an aluminium ring that controls volume and appears to be floating in the air.