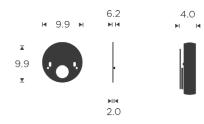

#### **Optional accessory**

BACK PLATE For hiding bigger holes in the wall. Material: Aluminium PoE ADAPTER For hiding in wall-outlet behind Beoremote Halo. IEEE compliant

11.2021V02

ANTHRACITE ALUMINUM

Bô