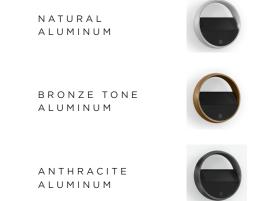

#### **Optional accessory**

BACK PLATE For hiding bigger holes in the wall. Material: Aluminium PoE ADAPTER For hiding in wall-outlet behind Beoremote Halo. IEEE compliant

11.2021V02

ANTHRACITE ALUMINUM

Bô

GOLD TONE ALUMINUM

**BANG & OLUFSEN**