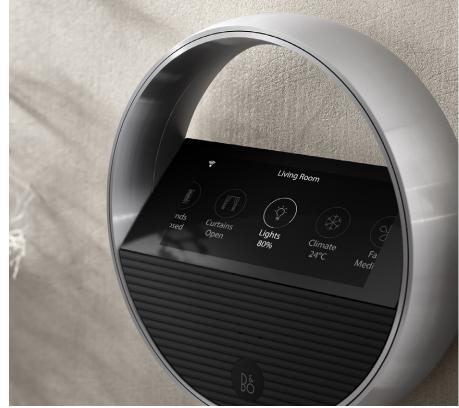

#### Proximity

Wakes up when approached and automatically goes to power down state

Halo seamless integrate with BeoLiving intelligence for simple twoway interaction with key Smart Home devices, including Lights, Shades, Climate, Scenes and far beyond. Halo's Home Automation interface is automatically configured by BeoLiving Intelligence essential, with option of more bespoke experiences available through BeoLiving Intelligence Pro for added flexibility. Halo's Home Automation features offers powerful and elegant design alternative to generic lighting keypads and SmartHome panels.