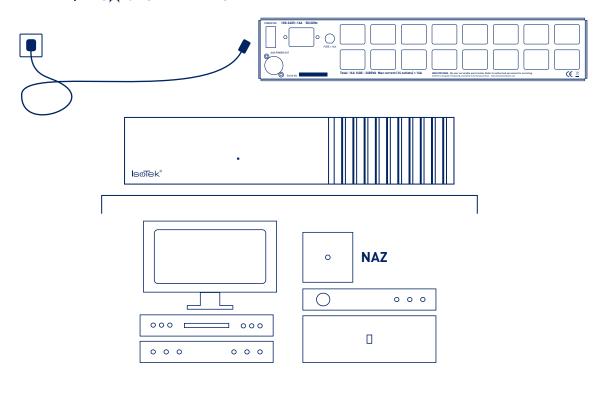

### **UNPACK**

DEBALLAGE / AUFPACKEN / DESEMBALAR /

打开包装 / PACΠAKOBKA

448 x 305 x 89 mm (W x D x H)

7kg

## **PLUG IN**

**BRANCHEMENT SECTEUR / EINSTECKEN / CONECTAR /** 

连接电源 / ПОДКЛЮЧЕНИЕ К СЕТИ