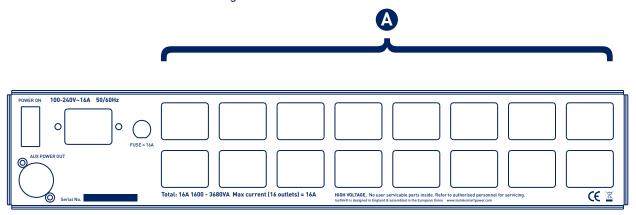

### **OUTPUT SOCKETS**

#### ADDITIONAL INFORMATION ON FUSING AND RATINGS

The sixteen output sockets marked 'A' are designed for use with all electrical appliances. These are protected by 16A fusing, located on the back panel and will provide a maximum continous total load for all sixteen sockets together (A) of 3680W.