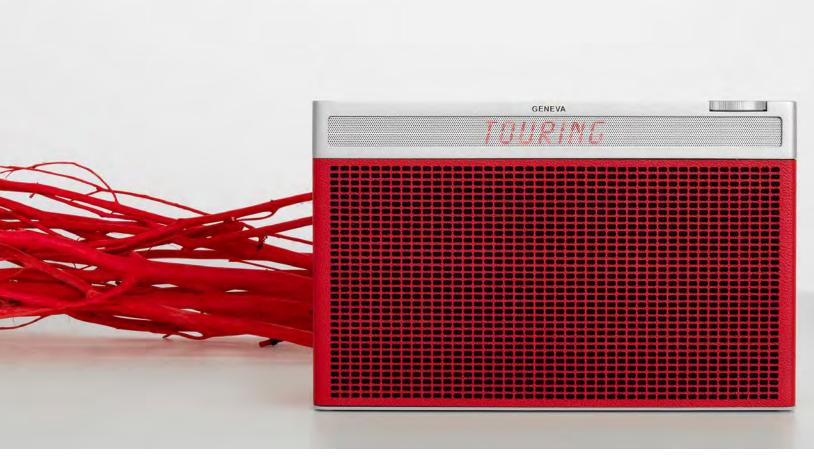

### A color for everyone.

The Touring S+ comes in a select number of colors.

Choose from a Inky black, fresh white, vintage cognac and sumptuous red leather finish.

Portable FM/DAB+ and Bluetooth Hi-Fi speaker

### #COLORS Timeless colors.

The Touring/L comes in a select number of colors. Choose from a black, white, cognac, or red leather finish.