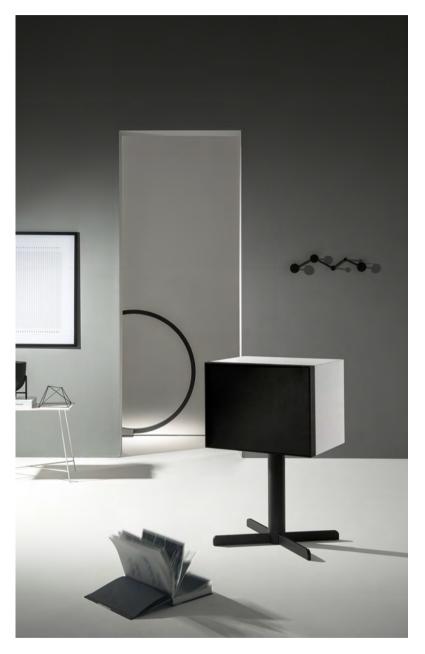

# Cinemat

### A new TV experience.

Sound is just as important as picture when watching TV. The Geneva Cinema+ is a true HiFi audio system that elevates your TV experience with powerful sound that can be integrated on an optional floor- or table stand.

Wall-mount Table stand Floor stand

#DESIGN

### A bold statement.

Our mission at Geneva has always been to add simplicity to sophisticated electronic products. The Geneva Cinema+ is no different. We set out to design the world's most elegant TV stand with an integrated sound system: clean, timeless, and ready to match any contemporary interior. Choose between the wall-mount unit or opt for the table or floor stand to complete the look.