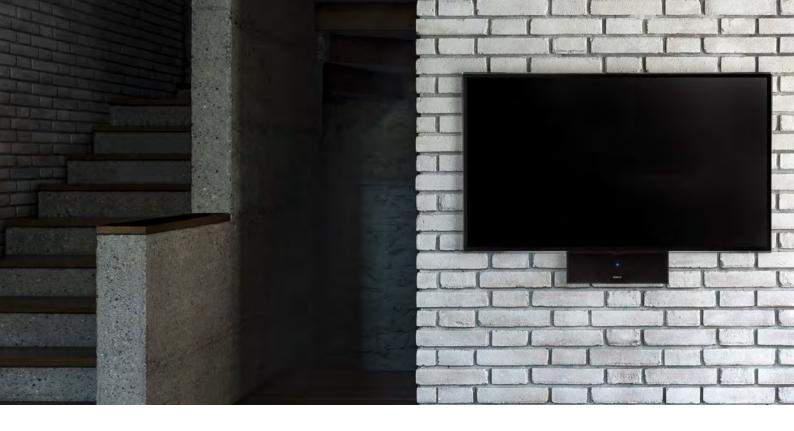

### A new TV experience.

Sound is just as important as picture when watching TV. The Geneva Cinema+ is a true HiFi audio system that elevates your TV experience with powerful sound that can be integrated on an optional floor- or table stand.

Wall-mount Table stand Floor stand

#DESIGN

### A bold statement.

Our mission at Geneva has always been to add simplicity to sophisticated electronic products. The Geneva Cinema+ is no different. We set out to design the world's most elegant TV stand with an integrated sound system: clean, timeless, and ready to match any contemporary interior. Choose between the wall-mount unit or opt for the table or floor stand to complete the look.