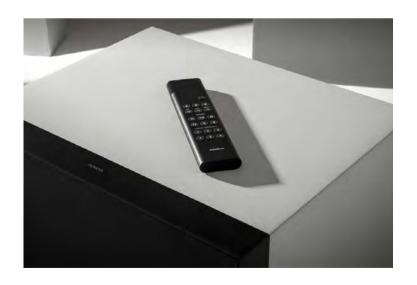

The included remote control puts you in control of everything.

The Geneva Cinema+ lets you use optical connections, ARC connections or RCA, as well as Line-IN so you integrate additional sources such as CD players, tuners and vinyl players.

The included remote control puts you in control of everything.