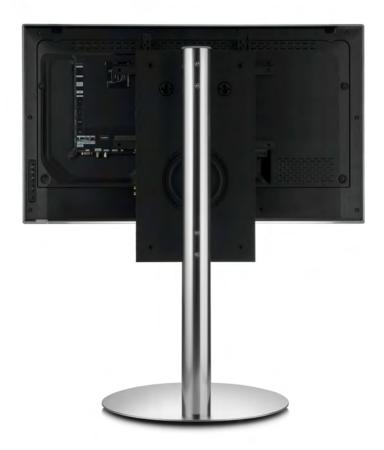

### A new TV experience.

Sound is just as important as picture when watching TV. The Geneva Cinema+ is a true HiFi audio system that elevates your TV experience with powerful sound that can be integrated on an optional floor- or table stand.

Wall-mount Table stand Floor stand

#DESIGN

### A bold statement.

Our mission at Geneva has always been to add simplicity to sophisticated electronic products. The Geneva Cinema+ is no different. We set out to design the world's most elegant TV stand with an integrated sound system: clean, timeless, and ready to match any contemporary interior. Choose between the wall-mount unit or opt for the table or floor stand to complete the look.