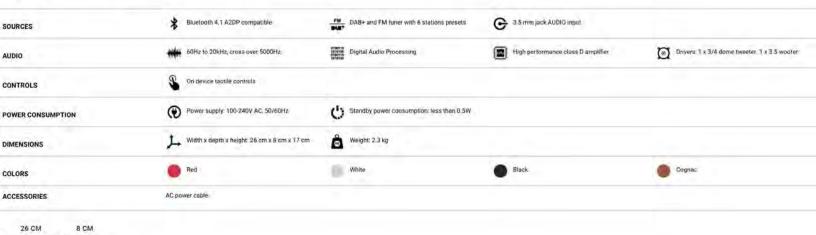

# Looks elegant, feels solid.

Inspired by the iconic portable radio, the Touring/L brings subtle lines and solid materials together. On the smooth aluminum top you'll find laser-engraved touch buttons, which give you a direct connection to your music. The aluminum continues through to the CNC-finished dial. At a total weight of 2.3 kg, you can feel the quality – everything is machined and engineered with Swiss precision. It's topped off with eco leather that is usually reserved for high-end cameras.

### #COLORS Timeless colors.

The Touring/L comes in a select number of colors. Choose from a black, white, cognac, or red leather finish.

#### **Specifications**

17 CM