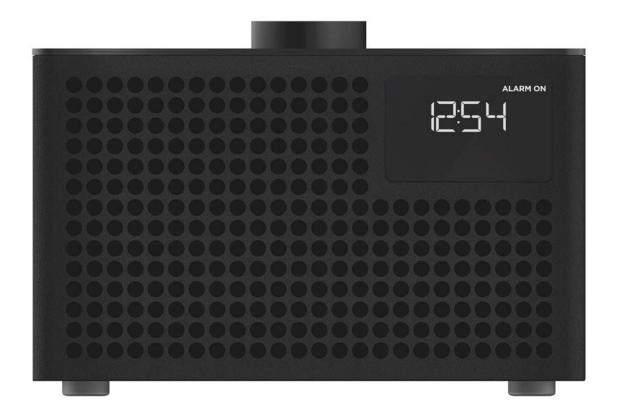

# GENEVA®

ACUSTICA Lounge Dadio

HANDCRAFTED FM/DAB+ ADIO WITH BLUETOOTH AND LINE-IN

The Geneva Acustica/Lounge Radio combines a timeless design with the best HiFi sound. The experience is incredible: we drive the 3.5" woofer and ¾" tweeter with a very powerful class D amplifier. The combination shakes any space when played at high volume. And as it is meant for home use, we added an alarm clock so you can wake up to your favorite music every morning.

#### A bold statement

Our mission at Geneva has always been to add simplicity to sophisticated electronic products. With the Geneva Acustica/Lounge Radio, this was no different as we set out to design the world's most elegant table top HiFi DAB+ /FM radio with Bluetooth. We have kept the looks clean and timeless. The real wood cabinet is finished with an eco-leather clad, giving every speaker a unique exterior texture. The beautifully machined aluminum top provides contrast, and features laser-engraved buttons that feel solid and satisfying to touch.