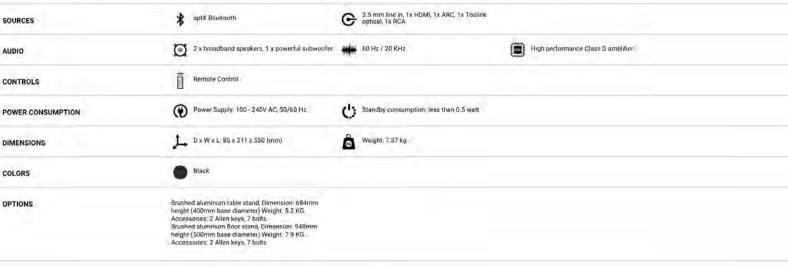

#### **Specifications**

#### **Specifications**

**SOURCES** 

3.5 mm line in, 1 x HDMI, RCA / COAX input 3.5 mm subwoofer out

aptX Bluetooth

Google Chromecast

Internet Radio

Apple Airplay 2

**AUDIO** 

**0100110** High performance **0100110** Class D amplifiers total of 450 Watt

2 x broadband speakers 2 x high end tweeters 1 x powerful subwoofer

27Hz / 20 KHz

**CONTROLS** 

Remote control

GENEVA all in one music application

POWER CONSUMPTION

Power Supply: 100 - 240V AC, 50/60 Hz.

Standby consumption: less than 0.5 watt

**DIMENSIONS** 

DxWxL395 x 480 x 770 (mm)

**ACCESSORIES** 

remote control, power cord, TV Support bracket

Aluminium floorstand

**COLORS** 

Black wenge wood

White matt

Oak wood