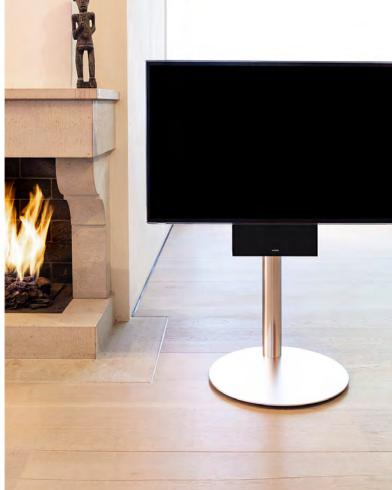

### A new TV experience.

Sound is just as important as picture when watching TV. The Geneva Cinema+ is a true HiFi audio system that elevates your TV experience with powerful sound that can be integrated on an optional floor- or table stand.

Wall-mount Table stand Floor stand

#DESIGN

### A bold statement.

Our mission at Geneva has always been to add simplicity to sophisticated electronic products. The Geneva Cinema+ is no different. We set out to design the world's most elegant TV stand with an integrated sound system: clean, timeless, and ready to match any contemporary interior. Choose between the wall-mount unit or opt for the table or floor stand to complete the look.