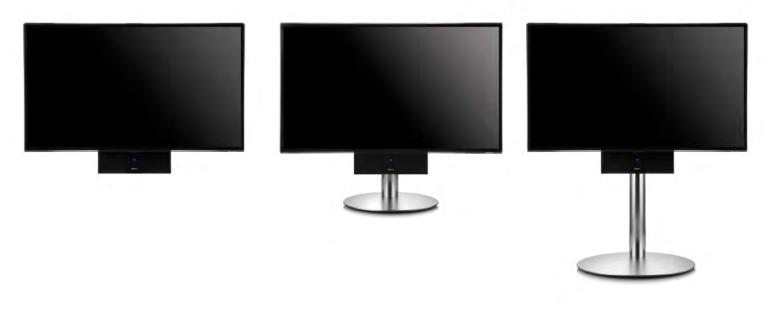

Wall-mount Table stand Floor stand

#DESIGN

### A bold statement.

Our mission at Geneva has always been to add simplicity to sophisticated electronic products. The Geneva Cinema+ is no different. We set out to design the world's most elegant TV stand with an integrated sound system: clean, timeless, and ready to match any contemporary interior. Choose between the wall-mount unit or opt for the table or floor stand to complete the look.