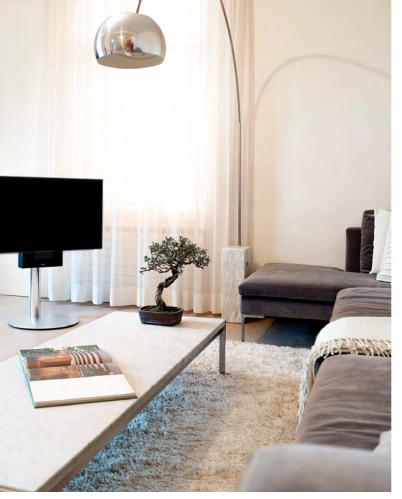

### A new TV experience.

Sound is just as important as picture when watching TV. The Geneva Cinema+ is a true HiFi audio system that elevates your TV experience with powerful sound that can be integrated on an optional floor- or table stand.

Wall-mount Table stand Floor stand

#DESIGN

### A bold statement.

Our mission at Geneva has always been to add simplicity to sophisticated electronic products. The Geneva Cinema+ is no different. We set out to design the world's most elegant TV stand with an integrated sound system: clean, timeless, and ready to match any contemporary interior. Choose between the wall-mount unit or opt for the table or floor stand to complete the look.