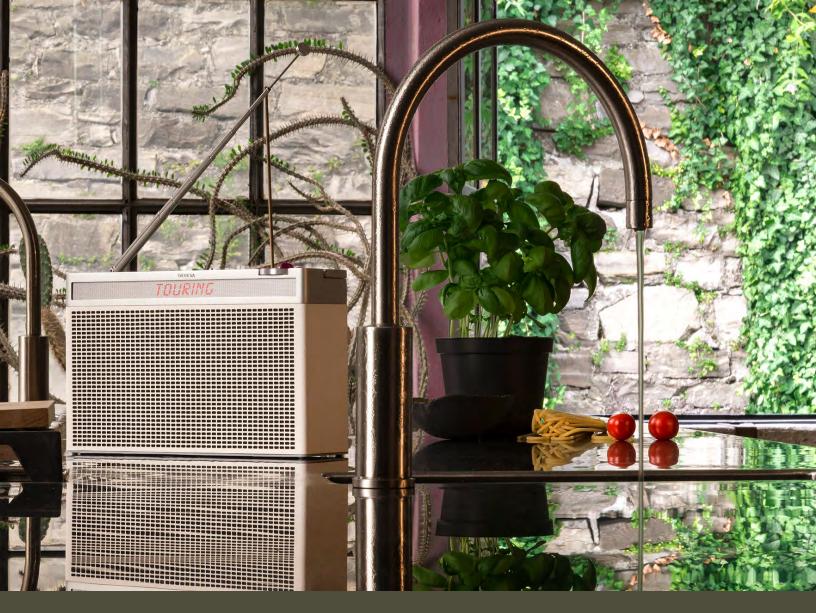

#### **PORTABLE HI-FI**

No adventure is complete without the right soundtrack. With the Touring Series, it's never sounded so good. Delivering superior Hi-Fi sound in a portable package, each Touring lets you take your favorite music with you wherever you go — from the garden, to the beach and beyond. Each speaker packs cutting-edge audio technology into an elegant-yet-rugged design that looks good everywhere. It's all precision-engineered like a Swiss watch. So whether you choose Bluetooth, DAB+ and FM radio, or the lot, one thing's for sure: you can take the party on the road and play your way.

# PORTABLE HANDCRAFTED FM/DAB+ RADIO WITH HIFI BLUETOOTH SPEAKER Worlds loudest small portable radio!

The next generation Touring/S+ is a portable DAB+/FM radio and speaker that lets you enjoy your favorite tunes anywhere, anytime. Perfect for adventurous types, it delivers dramatically improved sound and plays up to 100dB! Up to 20 hours on a single charge, all in a compact Swissengineered design that can be picked up, packed up and played loud.

# #SOUND QUALITY **Small size, big sound.**

Don't let its small size fool you: The Touring/S+ packs a huge punch when it comes to sound – it can play up to 100 dB. Designed and expertly tuned for radio, voices are clear and rich. Instruments are detailed and well-positioned, as if right there with you. It may be the smallest DAB+ radio on the market, but its balanced sound makes a huge impression.f body text