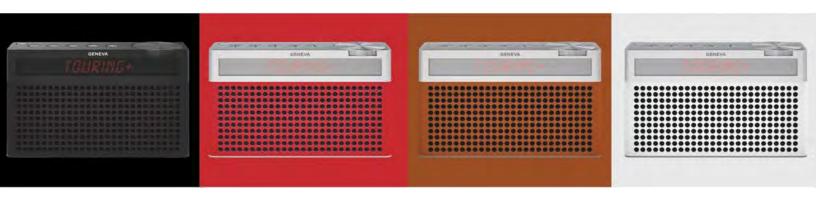

### A color for everyone.

The Touring S+ comes in a select number of colors.

Choose from a Inky black, fresh white, vintage cognac and sumptuous red leather finish.

Portable FM/DAB+ and Bluetooth Hi-Fi speaker

### #COLORS Timeless colors.

The Touring/L comes in a select number of colors. Choose from a black, white, cognac, or red leather finish.