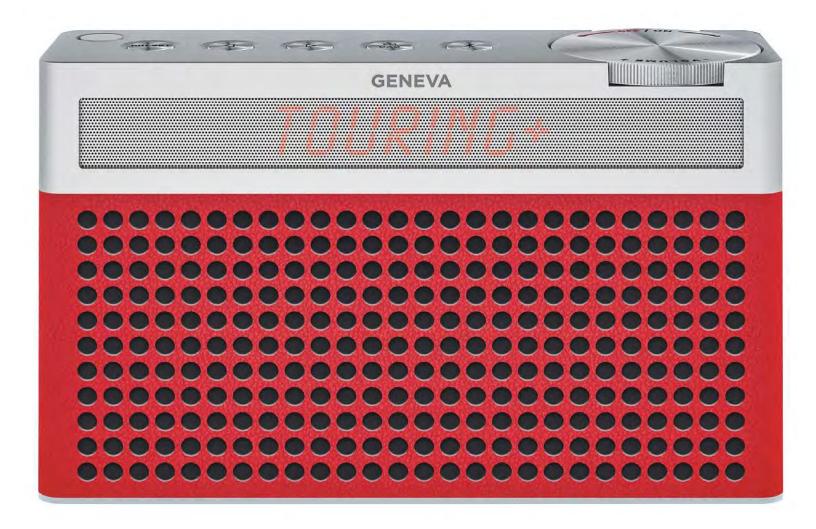

#### **PORTABLE HI-FI**

No adventure is complete without the right soundtrack. With the Touring Series, it's never sounded so good. Delivering superior Hi-Fi sound in a portable package, each Touring lets you take your favorite music with you wherever you go — from the garden, to the beach and beyond. Each speaker packs cutting-edge audio technology into an elegant-yet-rugged design that looks good everywhere. It's all precision-engineered like a Swiss watch. So whether you choose Bluetooth, DAB+ and FM radio, or the lot, one thing's for sure: you can take the party on the road and play your way.

# PORTABLE HANDCRAFTED FM/DAB+ RADIO WITH HIFI BLUETOOTH SPEAKER Worlds loudest small portable radio!

The next generation Touring/S+ is a portable DAB+/FM radio and speaker that lets you enjoy your favorite tunes anywhere, anytime. Perfect for adventurous types, it delivers dramatically improved sound and plays up to 100dB! Up to 20 hours on a single charge, all in a compact Swissengineered design that can be picked up, packed up and played loud.

# #SOUND QUALITY **Small size, big sound.**

Don't let its small size fool you: The Touring/S+ packs a huge punch when it comes to sound – it can play up to 100 dB. Designed and expertly tuned for radio, voices are clear and rich. Instruments are detailed and well-positioned, as if right there with you. It may be the smallest DAB+ radio on the market, but its balanced sound makes a huge impression.f body text