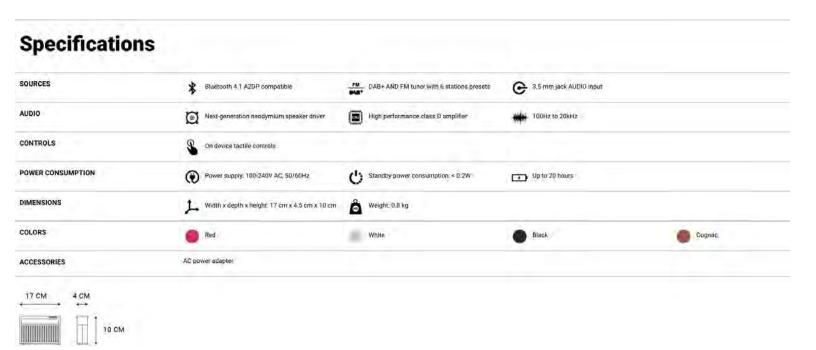

## #SIMPLICITY REFRESHINGLY SIMPLE TO USE.

Hitting play and enjoying your day: this is what really matters. We've designed the Touring/S+ to be super simple to use, so you can relax and just listen. Quickly tune into DAB+ and FM radio with six presets, use Bluetooth with auto-connect to stream from your digital devices in seconds, or plug straight in with a 3.5 mm jack. The long-lasting and powerful rechargeable battery means you won't be hunting for a power socket every day either.

### A color for everyone.

The Touring S+ comes in a select number of colors.

Choose from a Inky black, fresh white, vintage cognac and sumptuous red leather finish.

Portable FM/DAB+ and Bluetooth Hi-Fi speaker

#### **Specifications**

17 CM