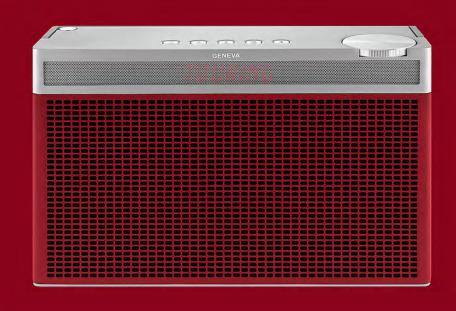

### A color for everyone.

The Touring S+ comes in a select number of colors.

Choose from a Inky black, fresh white, vintage cognac and sumptuous red leather finish.

Portable FM/DAB+ and Bluetooth Hi-Fi speaker