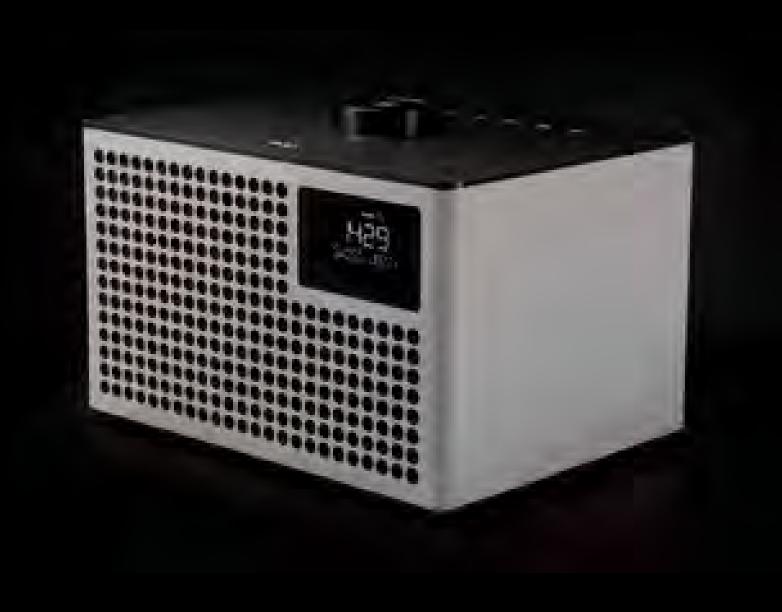

# Looks elegant, feels solid.

Inspired by the iconic portable radio, the Touring/L brings subtle lines and solid materials together. On the smooth aluminum top you'll find laser-engraved touch buttons, which give you a direct connection to your music. The aluminum continues through to the CNC-finished dial. At a total weight of 2.3 kg, you can feel the quality – everything is machined and engineered with Swiss precision. It's topped off with eco leather that is usually reserved for high-end cameras.

### Just connect and play.

We want you to spend all of your time listening to music, not figuring out buttons or controls. That's why we've made the Touring/L simple to use. Quickly tune into DAB+ and FM radio with 6 presets, use Bluetooth with auto-connect to stream from your digital devices in seconds, or just plug straight in with a 3.5 mm jack.