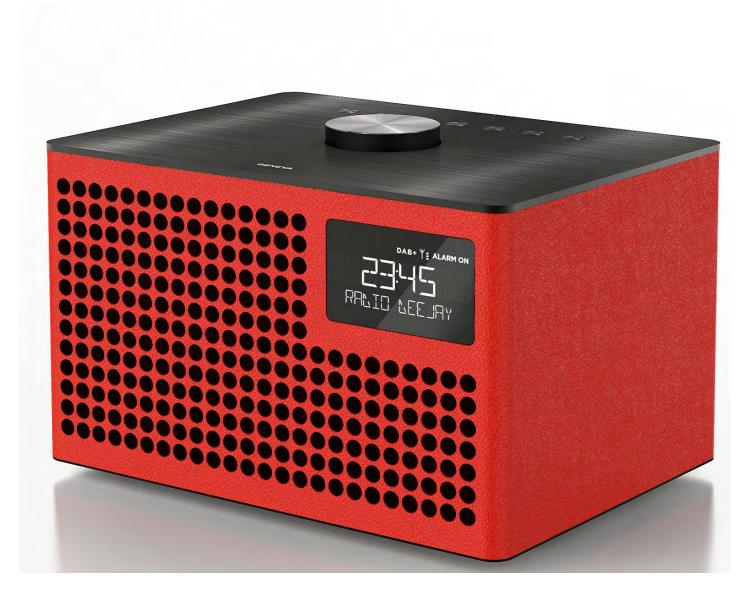

# Looks elegant, feels solid.

Inspired by the iconic portable radio, the Touring/L brings subtle lines and solid materials together. On the smooth aluminum top you'll find laser-engraved touch buttons, which give you a direct connection to your music. The aluminum continues through to the CNC-finished dial. At a total weight of 2.3 kg, you can feel the quality – everything is machined and engineered with Swiss precision. It's topped off with eco leather that is usually reserved for high-end cameras.

### #COLORS Timeless colors.

The Touring/L comes in a select number of colors. Choose from a black, white, cognac, or red leather finish.