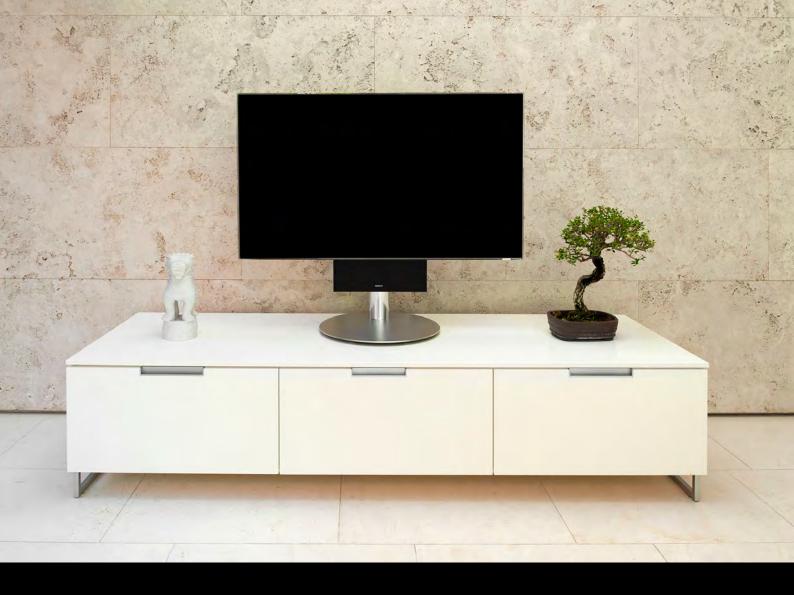

### A new TV experience.

Sound is just as important as picture when watching TV. The Geneva Cinema+ is a true HiFi audio system that elevates your TV experience with powerful sound that can be integrated on an optional floor- or table stand.

Wall-mount Table stand Floor stand

#DESIGN

### A bold statement.

Our mission at Geneva has always been to add simplicity to sophisticated electronic products. The Geneva Cinema+ is no different. We set out to design the world's most elegant TV stand with an integrated sound system: clean, timeless, and ready to match any contemporary interior. Choose between the wall-mount unit or opt for the table or floor stand to complete the look.