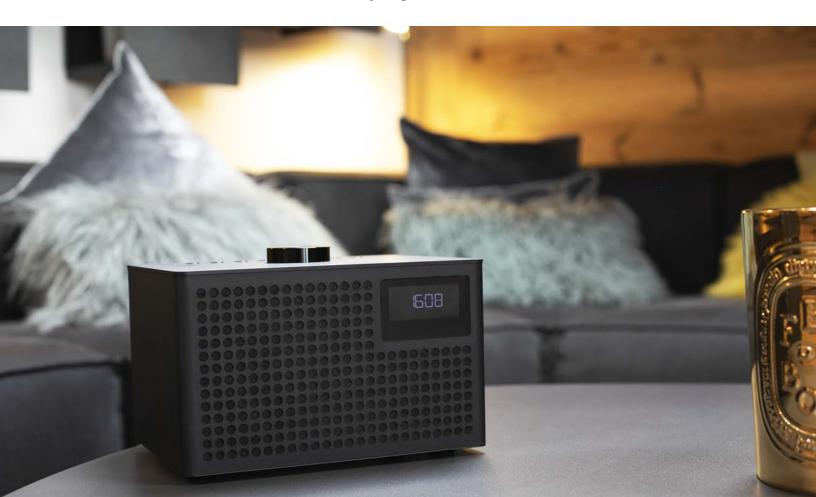

# GENEVA®

ACUSTICA Lounge Dadio

HANDCRAFTED FM/DAB+ ADIO WITH BLUETOOTH AND LINE-IN

The Geneva Acustica/Lounge Radio combines a timeless design with the best HiFi sound. The experience is incredible: we drive the 3.5" woofer and ¾" tweeter with a very powerful class D amplifier. The combination shakes any space when played at high volume. And as it is meant for home use, we added an alarm clock so you can wake up to your favorite music every morning.

#### Class-setting sound.

Just like you have come to expect from Geneva, true HiFi sound is in our genes – we spend a lot of time with our sound engineers to make sure that you get the best sound, whether streaming music or listening to the radio. Its deep bass starts down from 50 Hz., a mint midsection that makes voices crystal clear and smooth, and clear high notes. It's all made possible by specially tuned drivers and powerful class D amplifiers, which ensure consistent sound quality even at the highest volume.

#### A bold statement

Our mission at Geneva has always been to add simplicity to sophisticated electronic products. With the Geneva Acustica/Lounge Radio, this was no different as we set out to design the world's most elegant table top HiFi DAB+ /FM radio with Bluetooth. We have kept the looks clean and timeless. The real wood cabinet is finished with an eco-leather clad, giving every speaker a unique exterior texture. The beautifully machined aluminum top provides contrast, and features laser-engraved buttons that feel solid and satisfying to touch.