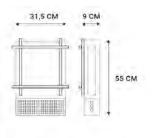

Wall-mount Table stand Floor stand

#DESIGN

### A bold statement.

Our mission at Geneva has always been to add simplicity to sophisticated electronic products. The Geneva Cinema+ is no different. We set out to design the world's most elegant TV stand with an integrated sound system: clean, timeless, and ready to match any contemporary interior. Choose between the wall-mount unit or opt for the table or floor stand to complete the look.