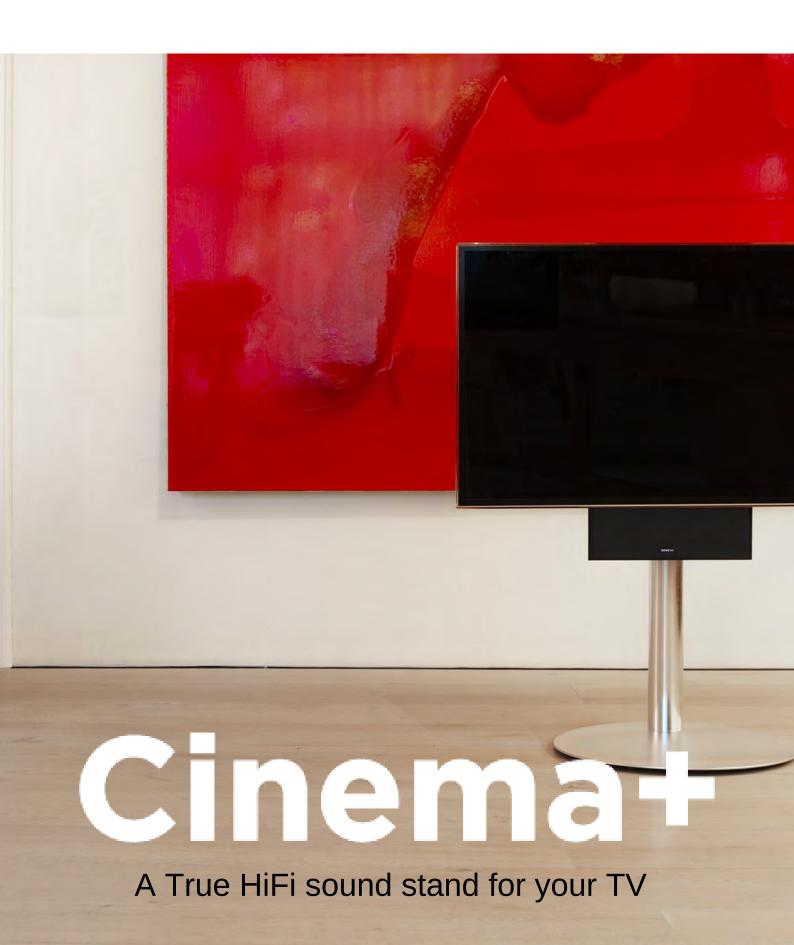

# Cinemat

### A new TV experience.

Sound is just as important as picture when watching TV. The Geneva Cinema+ is a true HiFi audio system that elevates your TV experience with powerful sound that can be integrated on an optional floor- or table stand.

### A bold statement.

Our mission at Geneva has always been to add simplicity to sophisticated electronic products. The Geneva Cinema+ is no different. We set out to design the world's most elegant TV stand with an integrated sound system: clean, timeless, and ready to match any contemporary interior. Choose between the wall-mount unit or opt for the table or floor stand to complete the look.