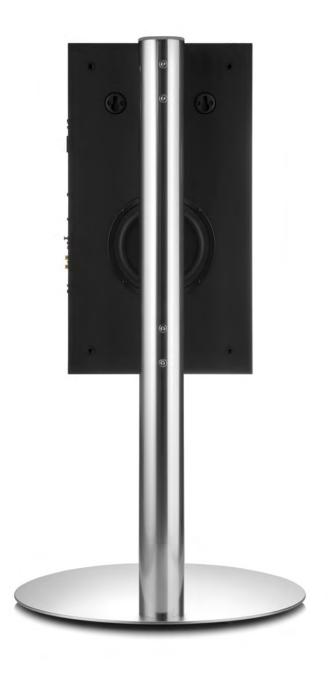

### A new TV experience.

Sound is just as important as picture when watching TV. The Geneva Cinema+ is a true HiFi audio system that elevates your TV experience with powerful sound that can be integrated on an optional floor- or table stand.

Wall-mount Table stand Floor stand

#DESIGN

### A bold statement.

Our mission at Geneva has always been to add simplicity to sophisticated electronic products. The Geneva Cinema+ is no different. We set out to design the world's most elegant TV stand with an integrated sound system: clean, timeless, and ready to match any contemporary interior. Choose between the wall-mount unit or opt for the table or floor stand to complete the look.