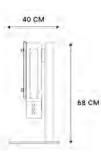

Wall-mount Table stand Floor stand

#DESIGN

### A bold statement.

Our mission at Geneva has always been to add simplicity to sophisticated electronic products. The Geneva Cinema+ is no different. We set out to design the world's most elegant TV stand with an integrated sound system: clean, timeless, and ready to match any contemporary interior. Choose between the wall-mount unit or opt for the table or floor stand to complete the look.