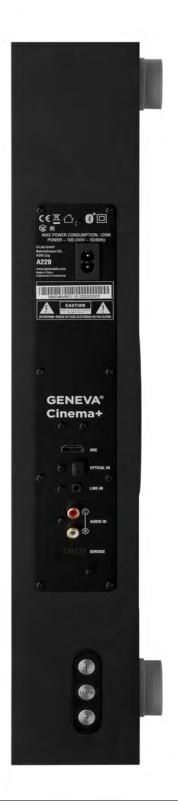

### Simple to set up.

The Geneva Cinema+ is incredibly easy to set up. Just screw the brackets to your TV, wire everything up, plug it in and off you go. The Geneva Cinema+ lets you use optical connections, ARC connections or RCA, as well as Line-IN so you integrate additional sources such as CD players, tuners and vinyl players.

The included remote control puts you in control of everything.

The Geneva Cinema+ lets you use optical connections, ARC connections or RCA, as well as Line-IN so you integrate additional sources such as CD players, tuners and vinyl players.