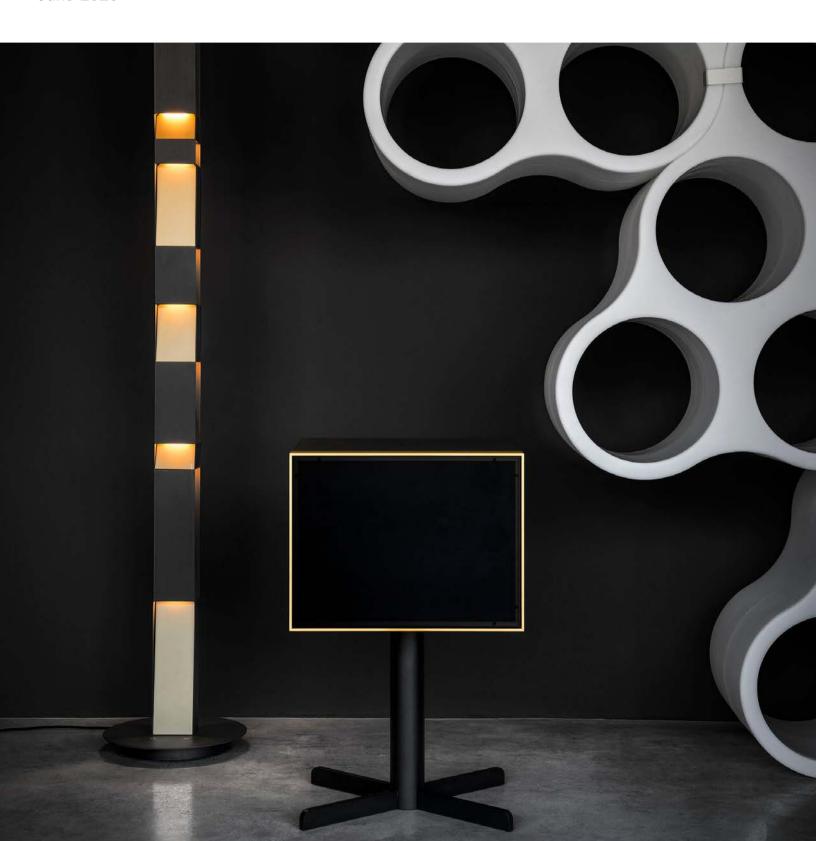

# Cinemat

### A new TV experience.

Sound is just as important as picture when watching TV. The Geneva Cinema+ is a true HiFi audio system that elevates your TV experience with powerful sound that can be integrated on an optional floor- or table stand.

Wall-mount Table stand Floor stand

#DESIGN

### A bold statement.

Our mission at Geneva has always been to add simplicity to sophisticated electronic products. The Geneva Cinema+ is no different. We set out to design the world's most elegant TV stand with an integrated sound system: clean, timeless, and ready to match any contemporary interior. Choose between the wall-mount unit or opt for the table or floor stand to complete the look.