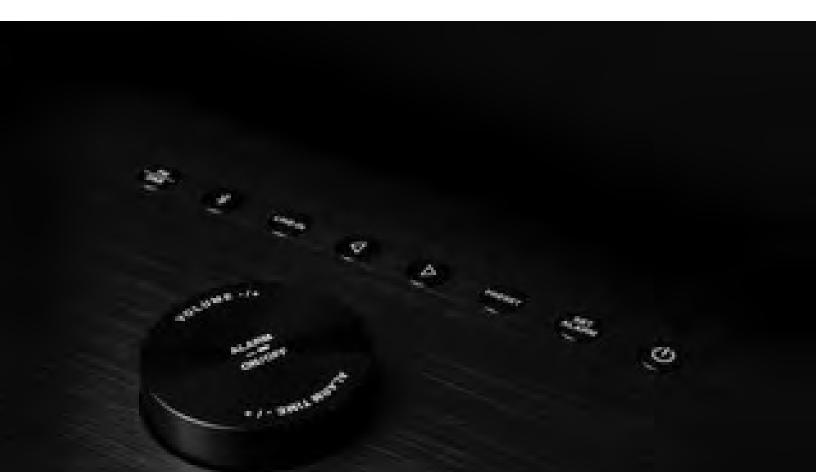

# Looks elegant, feels solid.

Inspired by the iconic portable radio, the Touring/L brings subtle lines and solid materials together. On the smooth aluminum top you'll find laser-engraved touch buttons, which give you a direct connection to your music. The aluminum continues through to the CNC-finished dial. At a total weight of 2.3 kg, you can feel the quality – everything is machined and engineered with Swiss precision. It's topped off with eco leather that is usually reserved for high-end cameras.

### Just connect and play.

We want you to spend all of your time listening to music, not figuring out buttons or controls. That's why we've made the Touring/L simple to use. Quickly tune into DAB+ and FM radio with 6 presets, use Bluetooth with auto-connect to stream from your digital devices in seconds, or just plug straight in with a 3.5 mm jack.