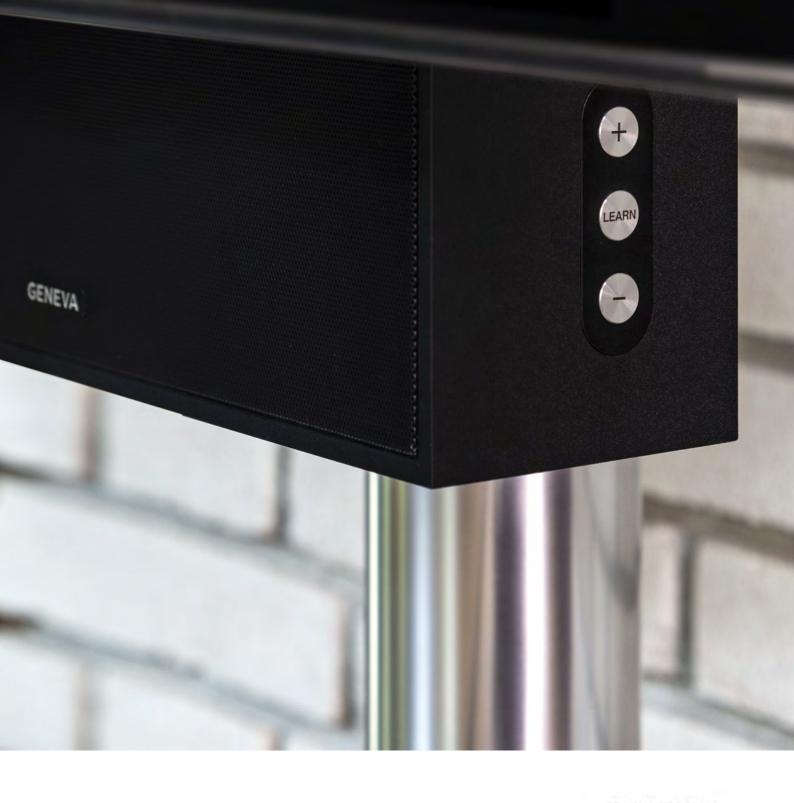

### A new TV experience.

Sound is just as important as picture when watching TV. The Geneva Cinema+ is a true HiFi audio system that elevates your TV experience with powerful sound that can be integrated on an optional floor- or table stand.

### Class-setting sound.

The Cinema+ delivers nothing less than powerful sound – all from a small profile. The backwards-firing subwoofer fills any room with incredible bass that makes every movie feel like a real-life event. The two front broadband speakers ensure crystal-clear detail, whether you're watching a talk-show or soccer match.

#### #OPTIMIZED SOUND MUSIC/VOICE/NEUTRAL/FILM

At the press of a button, you can adjust the acoustics of the Geneva Cinema+ to match what you're watching. The volume of the subwoofer is adjustable in all sound modes.