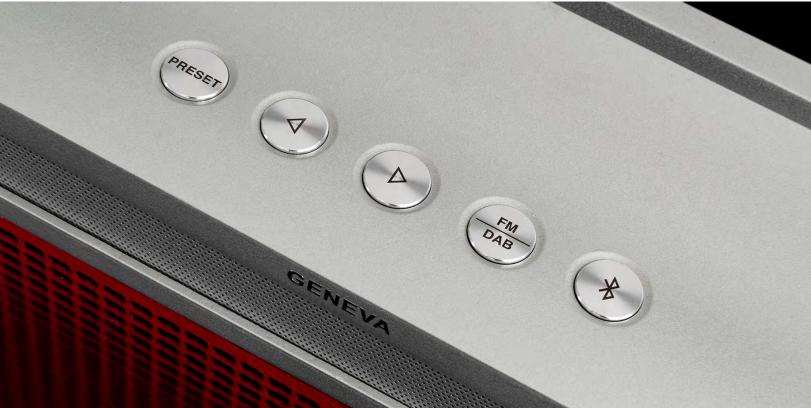

#### **ELEGANCE, ANYWHERE.**

Wherever you put the Touring/S+ down, people will notice its timeless design. It has taken years of meticulous planning to pull this off. The beautifully finished aluminum top is adorned with laser-engraved touch buttons, each providing a direct connection with the music. The solid aluminum dial completes the feeling of quality. Everything is machined and engineered with the precision of a Swiss watch.

## #SIMPLICITY REFRESHINGLY SIMPLE TO USE.

Hitting play and enjoying your day: this is what really matters. We've designed the Touring/S+ to be super simple to use, so you can relax and just listen. Quickly tune into DAB+ and FM radio with six presets, use Bluetooth with auto-connect to stream from your digital devices in seconds, or plug straight in with a 3.5 mm jack. The long-lasting and powerful rechargeable battery means you won't be hunting for a power socket every day either.