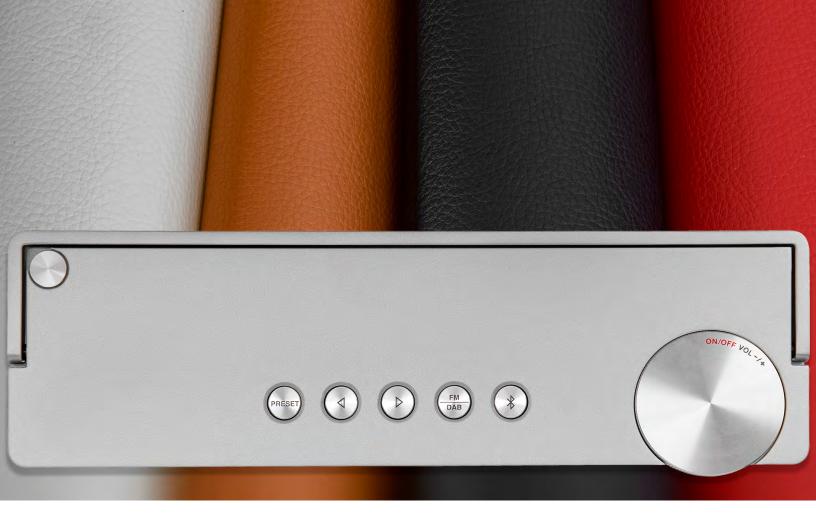

### A color for everyone.

The Touring S+ comes in a select number of colors.

Choose from a Inky black, fresh white, vintage cognac and sumptuous red leather finish.

Portable FM/DAB+ and Bluetooth Hi-Fi speaker

### #COLORS Timeless colors.

The Touring/L comes in a select number of colors. Choose from a black, white, cognac, or red leather finish.