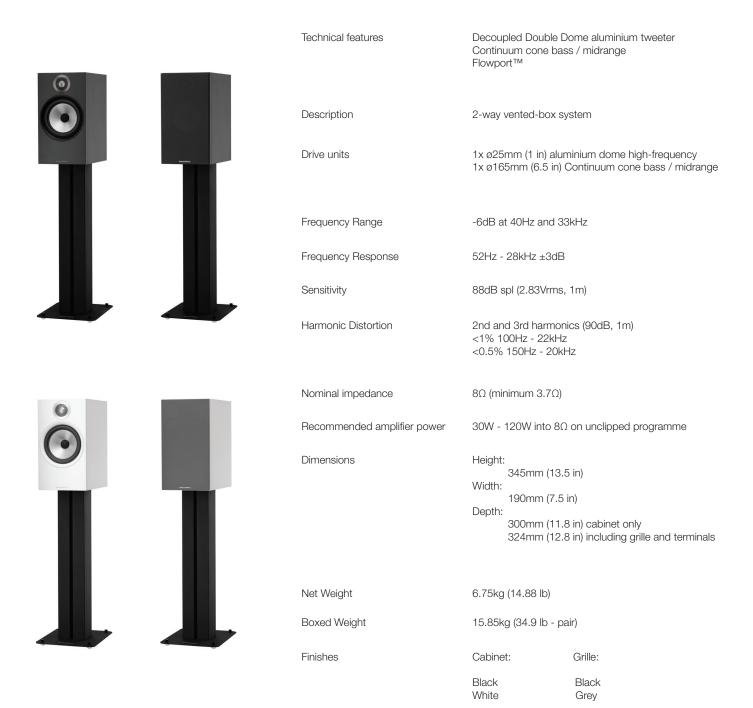

## Bowers & Wilkins

The 606 standmount loudspeaker in the new 600 Series from Bowers & Wilkins transforms your home with pristine sound. Whether it's sitting on a bookshelf or stand, the 606 allows you to hear music the way it was supposed to be heard. Featuring our award-winning Continuum cone technology, the 606 creates a pure and precise soundscape. Developed over an eight-year period and first featured on our flagship 800 Series Diamond models, the Continuum cone has been integrated into the sixth generation of the critically acclaimed 606. But the new 606 speaker isn't just about cleaner sound – it boasts a cleaner look, too. We removed grille pegs and replaced them with magnets, while moving the port to the rear cabinet, creating a modern and premium aesthetic perfect for surround sound in the living room or stereo listening at its finest. And now with matte finishes in black and white, they add a clean look to every room. Enjoy a beautiful sound session with the 606.