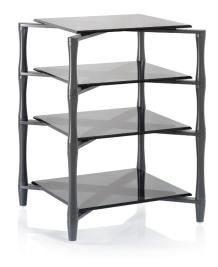

# **SLENDER**

## **DESCRIPTION**

The SLENDER furniture meets the requirements of the HIFI specialists. Each of the grey smoked glass shelves is supported by an absorbent PVC strip specifically developed for this piece of furniture. While keeping a fine and elegant design, the Slender offers perfect stability thanks to its structure made of very thick tapering metal tubes.