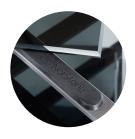

#### **SPECIFICATIONS**

Anti-vibration PVC strips specially developed for this furniture

## **DESCRIPTION**

The SLENDER furniture meets the requirements of the HIFI specialists. Each of the grey smoked glass shelves is supported by an absorbent PVC strip specifically developed for this piece of furniture. While keeping a fine and elegant design, the Slender offers perfect stability thanks to its structure made of very thick tapering metal tubes.