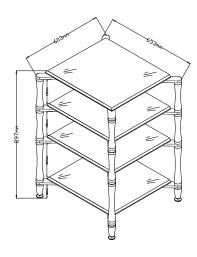

## **DIMENSIONS**

## **USABLE DIMENSIONS**

Overall dimensions (W x H x D):  $653 \times 897 \times 603$  mm

Upper shelf (W x D): 548 × 498 mm Internal shelves (W x D): 548 × 498 mm Height between shelves: 265/192/192 mm

Shelve thickness: 12 mm